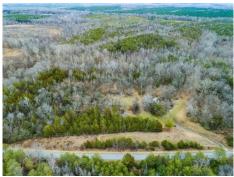

## \$ 399,500

Minutes from the Powhatan/Cumberland line and Route 60, centrally located between Richmond & Farmville. This special 102.88 acre parcel offers a rare opportunity to enjoy country living at its best. It is well suited for your dream home & recreational purposes, hunting, pets, livestock, farming & ATV"s. From a development standpoint, the property is an excellent investment with approximately 2000" of frontage on the eastern side of Pinegrove Rd, 1400" of frontage on the western side of Pinegrove Rd & 2400" of frontage on Brown Rd. Because of the road frontage, the property is well suited for subdivision for new construction sales or a family estate with multiple residences. Currently zoned A-2/agricultural, the property is easily divisible into five parcels as a minor subdivision – and additional parcels may be created subject to country approval. The park-like grounds & peaceful country setting are well suited to enjoy nature & the outdoors within an hour of both Richmond & Farmville in lovely Central Virginia. The property includes several creeks, one of which is suspected to be a part of Muddy Creek, a tributary of the James River. This property offers endless possibilities!