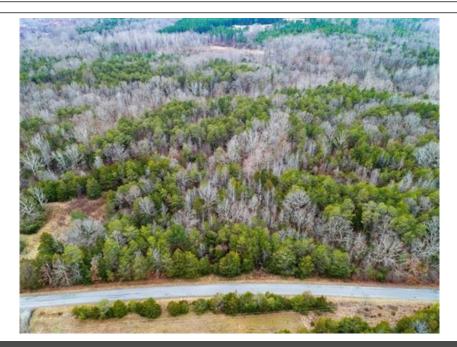

## \$ 399,500

Minutes from the Powhatan/Cumberland line and Route 60, centrally located between Richmond & Farmville. This special 102.88 acre parcel offers a rare opportunity to enjoy country living at its best. It is well suited for your dream home & recreational purposes, hunting, pets, livestock, farming & ATV"s. From a development standpoint, the property is an excellent investment with approximately 2000" of frontage on the eastern side of Pinegrove Rd, 1400" of frontage on the western side of Pinegrove Rd & 2400" of frontage on Brown Rd. Because of the road frontage, the property is well suited for subdivision for new construction sales or a family estate with multiple residences. Currently zoned A-2/agricultural, the property is easily divisible into five parcels as a minor subdivision – and additional parcels may be created subject to country approval. The park-like grounds & peaceful country setting are well suited to enjoy nature & the outdoors within an hour of both Richmond & Farmville in lovely Central Virginia. The property includes several creeks, one of which is suspected to be a part of Muddy Creek, a tributary of the James River. This property offers endless possibilities!