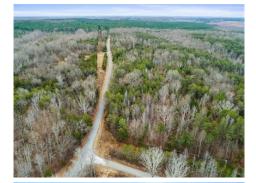

## \$ 399,500

Minutes from the Powhatan/Cumberland line and Route 60, centrally located between Richmond & Farmville. This special 102.88 acre parcel offers a rare opportunity to enjoy country living at its best. It is well suited for your dream home & recreational purposes, hunting, pets, livestock, farming & ATV"s. From a development standpoint, the property is an excellent investment with approximately 2000" of frontage on the eastern side of Pinegrove Rd, 1400" of frontage on the western side of Pinegrove Rd & 2400" of frontage on Brown Rd. Because of the road frontage, the property is well suited for subdivision for new construction sales or a family estate with multiple residences. Currently zoned A-2/agricultural, the property is easily divisible into five parcels as a minor subdivision – and additional parcels may be created subject to country approval. The park-like grounds & peaceful country setting are well suited to enjoy nature & the outdoors within an hour of both Richmond & Farmville in lovely Central Virginia. The property includes several creeks, one of which is suspected to be a part of Muddy Creek, a tributary of the James River. This property offers endless possibilities!