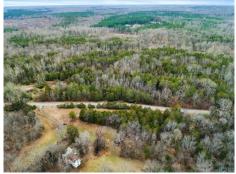

## \$ 399,500

Minutes from the Powhatan/Cumberland line and Route 60, centrally located between Richmond & Farmville. This special 102.88 acre parcel offers a rare opportunity to enjoy country living at its best. It is well suited for your dream home & recreational purposes, hunting, pets, livestock, farming & ATV"s. From a development standpoint, the property is an excellent investment with approximately 2000" of frontage on the eastern side of Pinegrove Rd, 1400" of frontage on the western side of Pinegrove Rd & 2400" of frontage on Brown Rd. Because of the road frontage, the property is well suited for subdivision for new construction sales or a family estate with multiple residences. Currently zoned A-2/agricultural, the property is easily divisible into five parcels as a minor subdivision – and additional parcels may be created subject to country approval. The park-like grounds & peaceful country setting are well suited to enjoy nature & the outdoors within an hour of both Richmond & Farmville in lovely Central Virginia. The property includes several creeks, one of which is suspected to be a part of Muddy Creek, a tributary of the James River. This property offers endless possibilities!